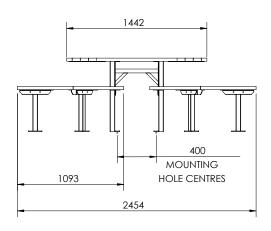

# **INSTALLATION**

# **FIXINGS**

- 12mm fixings for 14mm
- · Diameter holes

Alternative materials and finishes available on request

All measurements are in millimetres. Drawings are not to scale.

| PRODUCT CODES      | FRAME FINISHES | SLAT OPTION & SIZE (mm)      |
|--------------------|----------------|------------------------------|
| UTL006-HDG-GV-T-CK | Galvanised     | 140x32 Oiled hardwood timber |
| UTL006-HDG-GV-C-MW | Galvanised     | 137x32 Composite             |
| UTL006-HDG-PC-T-CK | Powdercoated   | 140x32 Oiled hardwood timber |
| UTL006-HDG-PC-C-MW | Powdercoated   | 137x32 Composite             |