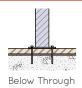

# **INSTALLATION**

# **FIXINGS**

- 12mm fixings for 14mm
- · Diameter holes

Alternative materials and finishes available on request

All measurements are in millimetres. Drawings are not to scale.

| PRODUCT CODES      | FRAME FINISHES | SLAT OPTION & SIZE (mm)      |
|--------------------|----------------|------------------------------|
| UTL006-HDG-GV-T-CK | Galvanised     | 140x32 Oiled hardwood timber |
| UTL006-HDG-GV-C-MW | Galvanised     | 137x32 Composite             |
| UTL006-HDG-PC-T-CK | Powdercoated   | 140x32 Oiled hardwood timber |
| UTL006-HDG-PC-C-MW | Powdercoated   | 137x32 Composite             |