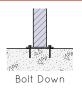

# **INSTALLATION**

# **FIXINGS**

- 12mm fixings for 14mm
- · Diameter holes

Alternative materials and finishes available on request

All measurements are in millimetres. Drawings are not to scale.

| PRODUCT CODES      | FRAME FINISHES | SLAT OPTION & SIZE (mm)      |
|--------------------|----------------|------------------------------|
| UTL006-HDG-GV-T-CK | Galvanised     | 140x32 Oiled hardwood timber |
| UTL006-HDG-GV-C-MW | Galvanised     | 137x32 Composite             |
| UTL006-HDG-PC-T-CK | Powdercoated   | 140x32 Oiled hardwood timber |
| UTL006-HDG-PC-C-MW | Powdercoated   | 137x32 Composite             |