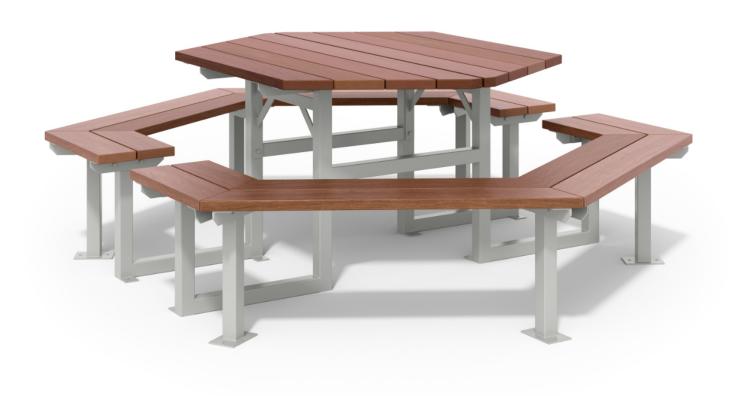

# PICNIC SETTING

Designer: SPARK - Robert Gill

## **SLAT OPTIONS**

- · Oiled hardwood
- Composite
- · Clear anodised aluminium

## FRAME OPTIONS

· Hot dip galvanised mild steel

#### **FRAME FINISHES**

- Galvanised
- Powdercoated