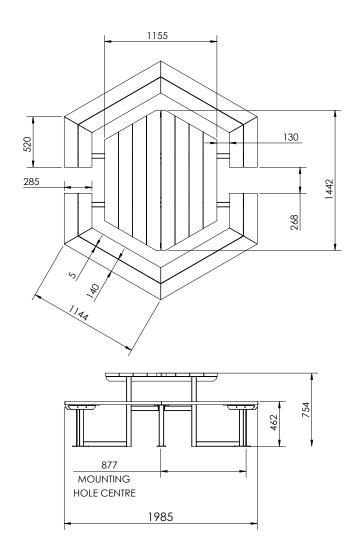

# **FIXINGS**

- 12mm fixings for 14mm
- · Diameter holes

Alternative materials and finishes available on request

All measurements are in millimetres. Drawings are not to scale.

| PRODUCT CODES      | FRAME FINISHES | SLAT OPTION & SIZE (mm)      |
|--------------------|----------------|------------------------------|
| UTL006-HDG-GV-T-CK | Galvanised     | 140x32 Oiled hardwood timber |
| UTL006-HDG-GV-C-MW | Galvanised     | 137x32 Composite             |
| UTL006-HDG-PC-T-CK | Powdercoated   | 140x32 Oiled hardwood timber |
| UTL006-HDG-PC-C-MW | Powdercoated   | 137x32 Composite             |